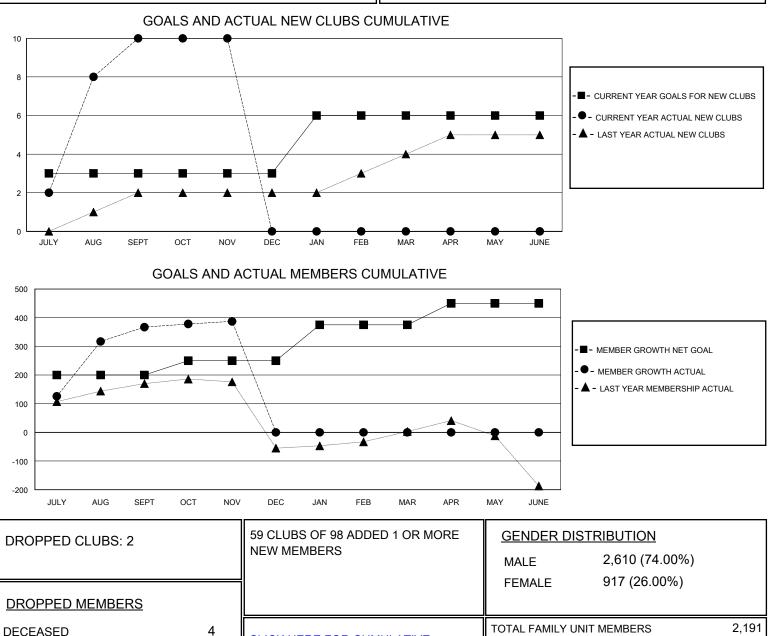

## MONTHLY MEMBERSHIP PROGRESS REPORT

District 322C3

Results as of: 11/30/2023

| GMT:                        |               |           |               |                              |                       |                         | GMT CA                                             |
|-----------------------------|---------------|-----------|---------------|------------------------------|-----------------------|-------------------------|----------------------------------------------------|
| Clubs                       |               |           |               | Members                      |                       |                         |                                                    |
| RESULTS FOR 2023-2024       |               |           |               | RESULTS FOR 2023-2024        |                       |                         |                                                    |
| QUARTER                     | NEW CLUB GOAL | NEW CLUBS | DROPPED CLUBS | QUARTER MEMB                 | ER GROWTH NET<br>GOAL | MEMBER GROWTH<br>ACTUAL | DROPPED<br>MEMBERS ACTUAL<br>(including transfers) |
| JULY/AUG/SEPT               | 3<br>0        | 10<br>0   | 2<br>0        | JULY/AUG/SEPT<br>OCT/NOV/DEC | 200<br>50             | 465<br>41               | 83<br>17                                           |
| JAN/FEB/MAR<br>APR/MAY/JUNE | 3<br>0        | 0<br>0    | 0<br>0        | JAN/FEB/MAR<br>APR/MAY/JUNE  | 125<br>75             | 0<br>0                  | 0<br>0                                             |